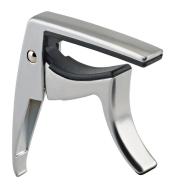

## **Product variant**

30920-000-02 - matt chrome

A beautiful little capo for ukuleles. The clamping mechanism can be operated quickly and easily with just one hand. The rubber padding secures the capo to the fretboard and prevents slipping.