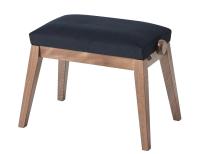

## **Product variant**

13945-100-23 - bench walnut color, seat black velvet

## **Data**

| Base dimensions   | 696 x 465 mm                            |
|-------------------|-----------------------------------------|
| EAN               | 4016842120505                           |
| Gewicht           | 9.5 kg                                  |
| Height            | from 490 to 580 mm                      |
| Height adjustment | dual crossbar                           |
| Material          | wood                                    |
| Seat              | velvet covering seat, size 550 x 320 mm |
| Туре              | bench walnut color, seat black velvet   |
|                   |                                         |

Attractive piano bench in stylish and minimalist design, made of high-quality European beech wood, in walnut color. The elegant bench harmonizes especially with the Casio Privia PX-S7000 digital piano but is also a modern lifestyle furnishing piece that enhances any interior. The sturdy legs are fitted with felt pads to protect flooring. The seat height is adjusted by a smooth, precise dual crossbar mechanism, ensuring a posture that is perfect for playing. A durable and padded seat cushion made of MDF material with a black velvet cover offers the greatest possible comfort. The bench is delivered space-saving and is assembled in a few simple steps.