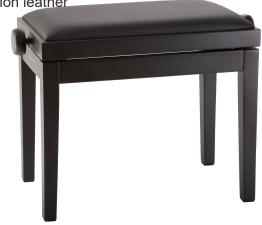

## 13970 Piano bench

## **Product variant**

13970-200-20 - bench black matt finish, seat black imitation leather

## Data

| EAN               | 4016842114221                                         |
|-------------------|-------------------------------------------------------|
| Gewicht           | 8 kg                                                  |
| Height            | from 480 to 580 mm                                    |
| Height adjustment | dual crossbar                                         |
| Material          | wood                                                  |
| Seat              | imitation leather seat, size 520 x 300 mm             |
| Special features  | legs are tapped and firmly glued                      |
| Туре              | bench black matt finish, seat black imitation leather |
|                   |                                                       |

Complete piano bench made of solid European beech wood, varnished with black matt polyester finish. Durable seat cushion with black imitation leather cover. The seat surface is 520 x 300 mm. The legs are tapped and firmly glued and equipped with felts gentle on parquet flooring. The height can be adjusted from 480 to 580 mm.