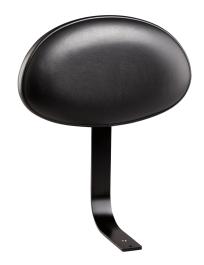

## **Backrest**

## **Data**

| Back cushion     | high quality imitation leather, oval 235 x 400 mm |
|------------------|---------------------------------------------------|
| EAN              | 4016842101023                                     |
| Gewicht          | 2 kg                                              |
| Material         | steel                                             |
| Special features | adjustable in height and depth                    |
| Туре             | black imitation leather                           |

Stable and comfortable backrest for different drummer seats and stools. The comfortable oval backrest is upholstered with durable imitation leather. The height and depth of the backrest adjustment is variable using the knurled screws.