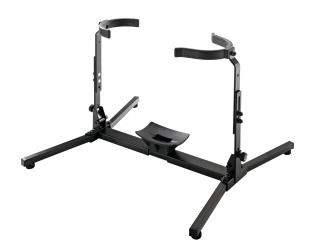

Solid stand with leveling feet. Easy to set up and fold. Folds to 450 mm only. Support arms adjustable in height and width, velvet-covered. Big bottom instrument support with non-marring material and bore hole for instruments with comb.