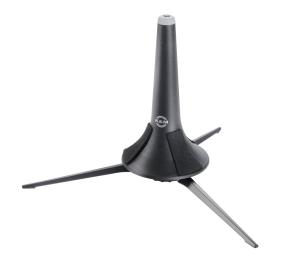

## **Trumpet stand**

## **Data**

| Base diameter      | 340 mm                                                                                                                                             |
|--------------------|----------------------------------------------------------------------------------------------------------------------------------------------------|
| EAN                | 4016842119790                                                                                                                                      |
| Gewicht            | 0.24 kg                                                                                                                                            |
| Height             | 206 mm                                                                                                                                             |
| Instrument support | felt pads                                                                                                                                          |
| Leg construction   | leg base screwable                                                                                                                                 |
| Material           | plastic peg, zinc die-cast legs                                                                                                                    |
| Number of legs     | 3                                                                                                                                                  |
| Size when folded   | 184 mm                                                                                                                                             |
| Special features   | detachable metal leg base screws into the<br>peg so that the entire unit can be stored in<br>the bell of the instrument;<br>rubber-covered peg top |
| Туре               | black                                                                                                                                              |

Black plastic peg with felt pads to protect the instrument. Detachable metal leg base screws into the peg so that the entire unit may be stored in the bell of the instrument for easy transport.