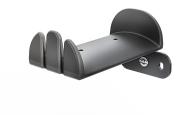

## 16310 Headphone wall holder

This attractive headphone holder keeps the headphones tidy and close to hand. The soft rubber support can easily take 2 standard pairs of headphones. In addition, 2 in-ear headphones can also be hung on the slotted front of the holder. The metal plate with the two drill holes is simply screwed onto the wall.