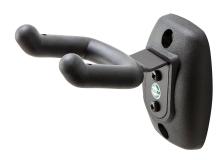

## 16590 Ukulele wall mount

This practical and high quality wall mount provides a safe and secure hold for your instrument. The wall mount is quick and easy to mount - it only takes two screws. The support arms are covered with non-abrasive and durable rubber. The ukulele wall mount is suitable for all common models.