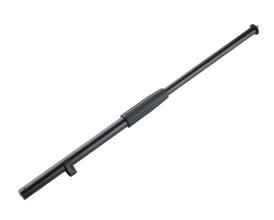

## 18872 Extension rod

## Data

| EAN                | 4016842823659                                                                                                                                   |
|--------------------|-------------------------------------------------------------------------------------------------------------------------------------------------|
| Gewicht            | 0.387 kg                                                                                                                                        |
| Height             | from 330 to 550 mm                                                                                                                              |
| Height adjustment  | clutch                                                                                                                                          |
| Material           | steel                                                                                                                                           |
| Quality level      | Starline                                                                                                                                        |
| Rod combination    | 2-piece folding design                                                                                                                          |
| Special features   | in combination with threaded bolt set 18864<br>to mount microphone booms to the<br>»Spider Pro« products when laptop rest<br>18863 is installed |
| Threaded connector | 3/8"                                                                                                                                            |
| Туре               | black                                                                                                                                           |

In combination with threaded bolt set 18864 to mount microphone booms to the »Baby-Spider Pro« 18840 and »Spider Pro« 18860 keyboard stands when the laptop rest 18863 is installed. The combination of laptop rest and boom arm is only applicable with laptops up to 15? maximum screen size.