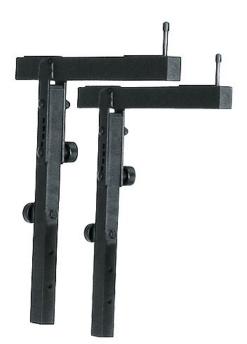

## Data

| EAN                | 4016842112012                                                                                          |
|--------------------|--------------------------------------------------------------------------------------------------------|
| Gewicht            | 1 kg                                                                                                   |
| Height             | from 200 to 370 mm                                                                                     |
| Instrument support | big non-marring slip-proof pads and stop<br>pins                                                       |
| Material           | aluminum                                                                                               |
| Max. load capacity | 25 kg                                                                                                  |
| Quality level      | Topline                                                                                                |
| Special features   | attachable to keyboard stand 18880 to hold<br>an additional keyboard;<br>adjustable in tilt and height |
| Support depth      | 340 mm                                                                                                 |
| Туре               | black                                                                                                  |
|                    |                                                                                                        |

Attachable to keyboard stand 18880 to hold an additional keyboard. Fully adjustable in tilt.