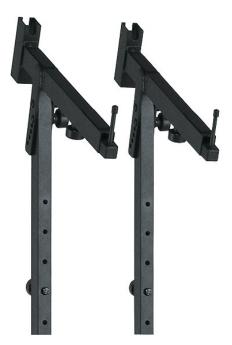

## 18882 Stacker B

A versatile extension system for attaching additional keyboards to the keyboard stand 18880. Can be used with stacker A 18881. Fully adjustable in depth and tilt.