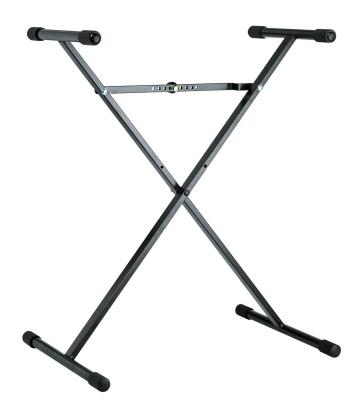

## **Keyboard stand**

X-style stand with additional locking positions for extremely low level usage. Quick and easy to set up and fold. Because of the unique height adjustment mechanism the stand always opens to the desired height and width. Tubular construction, black mat finish. Non-marring pads on support arms to protect instrument.