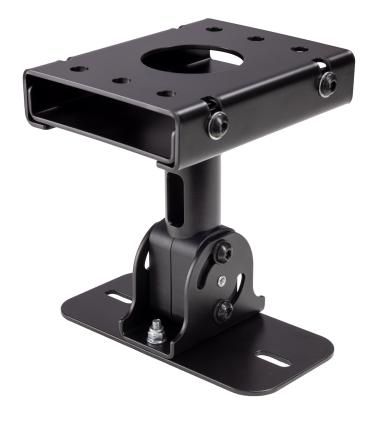

## Speaker ceiling mount

## **Product variant**

19420-000-55 - black

## **Data**

| Adjustment             | continuous                                                                                                                                                                                                 |
|------------------------|------------------------------------------------------------------------------------------------------------------------------------------------------------------------------------------------------------|
| Angle of inclination   | 0° bis 75°                                                                                                                                                                                                 |
| Bearing plate          | 180 x 90 mm                                                                                                                                                                                                |
| Ceiling clearance      | 180 mm                                                                                                                                                                                                     |
| Ceiling mounting plate | 160 x 126 mm                                                                                                                                                                                               |
| EAN                    | 4016842122998                                                                                                                                                                                              |
| Gewicht                | 2.2 kg                                                                                                                                                                                                     |
| Material               | steel                                                                                                                                                                                                      |
| Max. load capacity     | 25 kg                                                                                                                                                                                                      |
| Mounting               | attaches to ceilings                                                                                                                                                                                       |
| Spacing of holes       | 60 - 70 mm or 115 - 150 mm                                                                                                                                                                                 |
| Special features       | Direct fit: DBR15, DBR12, DBR10, CBR15,<br>CBR12, CBR10, HS8I, HS7I<br>Requires Yamaha's U-bracket: DZR12,<br>DZR10, CZR15, CZR12, CZR10,<br>DXR12mkII, DXR10mkII, DXR8mkII,<br>DHR12, DHR10, CHR12, CHR10 |
| Swivel                 | 90°                                                                                                                                                                                                        |
| Туре                   | black                                                                                                                                                                                                      |

The speaker ceiling mount allows equipment to be installed on a ceiling. Compatible with the Yamaha loudspeakers below, this bracket allows the position and angle of the speakers to be easily adjusted. Easy mounting by convenient hooking in and screw locking. Direct fit: DBR15, DBR12, DBR10, CBR15, CBR12, CBR10, HS8I, HS7I