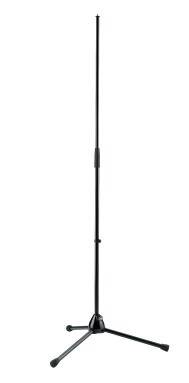

## 201A/2 Microphone stand

| Product | variant |
|---------|---------|
|         |         |

20130-300-55 - black

## Data

| EAN                | 4016842200429             |
|--------------------|---------------------------|
| Gewicht            | 2.4 kg                    |
| Height             | from 900 to 1,605 mm      |
| Height adjustment  | clutch                    |
| Leg construction   | socket with foldable legs |
| Material           | steel                     |
| Quality level      | Topline                   |
| Rod combination    | 2-piece folding design    |
| Size when folded   | 105 x 85 x 840 mm         |
| Special features   | zinc die-cast base        |
| Threaded connector | 3/8"                      |
| Туре               | black                     |

A world-wide classic. Folding, long-legged die-cast base for stability and ease of transport. Noiseless, non-scratching clutch-style height-adjustment mechanism.