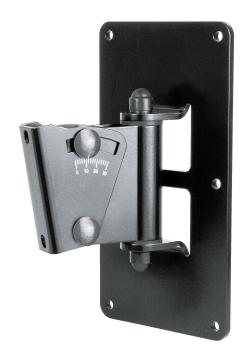

## **Speaker wall mount**

## **Data**

| 0° to -30°                                                                                                                      |
|---------------------------------------------------------------------------------------------------------------------------------|
| 4016842811106                                                                                                                   |
| 1.34 kg                                                                                                                         |
| steel                                                                                                                           |
| 25 kg                                                                                                                           |
| attaches to walls                                                                                                               |
| easy mounting by convenient hooking in and<br>screw locking;<br>swivelling and tiltable;<br>large wall plate for heavy speakers |
| 90°                                                                                                                             |
| black                                                                                                                           |
| 104 mm                                                                                                                          |
| 220 x 120 mm                                                                                                                    |
|                                                                                                                                 |

Multi-purpose wall mount for speakers with large wall plate for heavy speakers. The mounted speaker can be swiveled to the sides and tilted up to 30°. Easy mounting by convenient hooking in and screw locking.