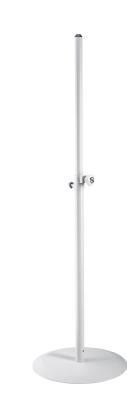

## 26735 Speaker stand

## Data

| 450 mm                                                              |
|---------------------------------------------------------------------|
| 4016842827206                                                       |
| 9.512 kg                                                            |
| from 1,100 to 1,810 mm                                              |
| spring-loaded bolt and locking screw                                |
| round cast-iron base                                                |
| steel                                                               |
| 30 kg                                                               |
| Starline                                                            |
| 2-piece folding design                                              |
| speaker will be fixed with flange adapter;<br>mounting aid included |
| diameter 35 mm                                                      |
| pure white                                                          |
|                                                                     |

A decorative space saving speaker stand. The heavy cast iron plate with a relatively small diameter requires little space. The tried-and-tested spring-loaded bolt with locking screw makes height adjustment easy and safe. The stand has a maximum pull-out height of 1800 mm and is suitable for speakers with a maximum weight of 30 kg. The integrated mounting aid simplifies mounting the loud speaker cabinets.