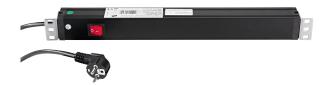

## **Data**

| Connection                 | electric cable 2 m                                                             |
|----------------------------|--------------------------------------------------------------------------------|
| EAN                        | 4016842116249                                                                  |
| Electrical connection data | 220 V - 250 V AC 50Hz - 60Hz                                                   |
| Gewicht                    | 0.75 kg                                                                        |
| Height (units)             | 1 space                                                                        |
| Material                   | plastic                                                                        |
| On/off switch              | Yes                                                                            |
| Plug                       | shockproofed                                                                   |
| Sockets                    | 7 piece on the back side                                                       |
| Special features           | maximum 3500 W total power input under regular technical connection conditions |
| Туре                       | black                                                                          |