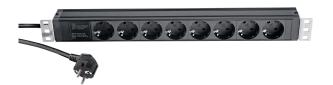

## 19" Power box

## **Data**

| Connection                 | electric cable 2 m                                                             |
|----------------------------|--------------------------------------------------------------------------------|
| EAN                        | 4016842116256                                                                  |
| Electrical connection data | 220 V - 250 V AC 50Hz - 60Hz                                                   |
| Gewicht                    | 0.75 kg                                                                        |
| Height (units)             | 1 space                                                                        |
| Material                   | plastic                                                                        |
| On/off switch              | No                                                                             |
| Plug                       | shockproofed                                                                   |
| Sockets                    | 8 piece on the front side                                                      |
| Special features           | maximum 3500 W total power input under regular technical connection conditions |
| Туре                       | black                                                                          |