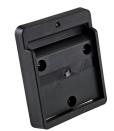

With this practical adapter now it is simple and easy to attach all SpaceWall® product support arms/holder to any normal wall. The frame is attached to the wall using 3 screws. The product support arms can then be directly attached and removed. An additional security screw ensures that the product support arm is stable and held in place. The adapter makes it easy to quickly change or exchange different product support arms. If a product support arm is not needed, only the flat inconspicuous housing remains on the wall.