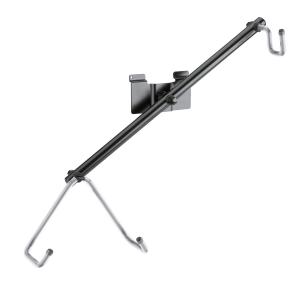

## **Product holder for electric guitar**

Mount to hang electric guitars on slat walls. Features flexible support arms for neck and body for a perfect presentation of the instrument. Support arms are covered with non-marring rubber to protect the instrument.