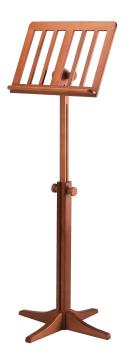

## Wooden music stand

## **Product variant**

US-11617-000-00 - cherrywood colored

## **Data**

| Connection stand/plate | screw connection       |
|------------------------|------------------------|
| EAN                    | 4016842114085          |
| Gewicht                | 6.173 lbs              |
| Height                 | from 28.15 to 48.23"   |
| Material               | beech wood             |
| Music desk dimensions  | 18.11 x 11.81"         |
| Rod combination        | 2-piece folding design |
| Туре                   | cherrywood colored     |

An elegant music stand with an angular, 4-leg design for optimum stability. Made from solid beech. The stand is available in three natural finishes.

E-Mail: contact(at)k-m.de

K&M