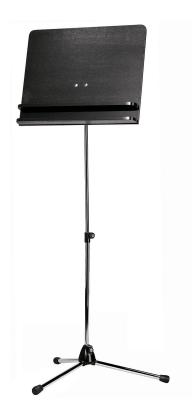

## 118/3 Orchestra music stand

## **Product variant**

US-11832-000-02 - chrome stand with black wooden desk

## Data

| Connection stand/plate | prismatic »V-block« connector       |
|------------------------|-------------------------------------|
| EAN                    | 4016842829446                       |
| Gewicht                | 11.067 lbs                          |
| Height                 | from 24.21 to 45.28"                |
| Leg construction       | socket with foldable legs           |
| Material               | steel stand, wooden desk            |
| Music desk dimensions  | 21.65 x 17.32"                      |
| Quality level          | Topline                             |
| Rod combination        | 2-piece folding design              |
| Special features       | additional shelf                    |
| Туре                   | chrome stand with black wooden desk |
|                        |                                     |

Like model 118/1, but desk has additional shelf.