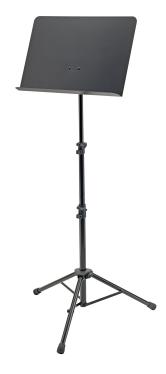

## **Product variant**

US-11870-015-55 - black

## **Data**

| 29.53"                            |
|-----------------------------------|
|                                   |
| quick-release lock                |
| 4016842828098                     |
| 6.173 lbs                         |
| from 25.59 to 59.06"              |
| tube legs with cross braces       |
| aluminum stand, steel desk        |
| 19.29 x 13.39 x 1.97"             |
| Topline                           |
| 3-piece folding design            |
| 25.79 x 3.94 x 3.94"              |
| user-friendly, quick-release lock |
| black                             |
|                                   |

Powder coated aluminum music stand with a steel plate. Connecting parts made out of durable plastic. The music desk can be removed and attached easily with its user friendly and practical quick release mechanism. A large wing-nut makes it easy to adjust the angle. The music desk can be adjusted variably by clamping sleeves that protect the surface. 2 piece rod combination.