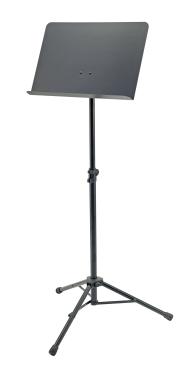

## 11960 Orchestra music stand

Stable orchestra music stand made out of steel. Connecting parts made out of durable plastic. The music desk can be removed and attached easily with its user friendly and practical quick release mechanism. A large wing nut makes it easy to adjust the angle. The music desk can be adjusted variably by a clamping sleeve that protects the surface.