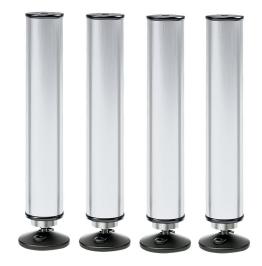

Set of 4 plug-in feet made of aluminum for conductor podium 11990. Integrated levelling screws to adjust for uneven surfaces.