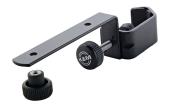

## Data

| diameter 0.205" (2 x)                                                                        |
|----------------------------------------------------------------------------------------------|
| 4016842814879                                                                                |
| 0.22 lbs                                                                                     |
| steel                                                                                        |
| tube diameter 1.181"                                                                         |
| for the mounting of an array of different<br>instrument pegs, trays and other<br>accessories |
| black                                                                                        |
| 4.33"                                                                                        |
|                                                                                              |

Universal bracket with clamping screw fits all tube diameters ranging from 0.275 to 1.181". Two drill holes with  $\varnothing$  0.205" provide for the mounting of an array of different instrument pegs, trays and other accessories.