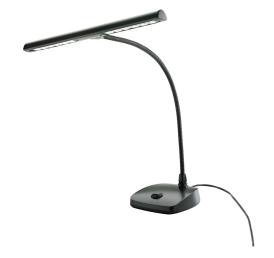

## **LED** piano lamp

## **Product variant**

US-12297-090-55 - black

Piano light with an elegant design. State-of-the art LED technology guarantees bright light (12 LEDs, 2500 Lux), long life and low energy consumption. Optimum positioning thanks to a long, flexible goose neck (16.338" length). Heavy base ensures stable positioning. Includes power adapter.