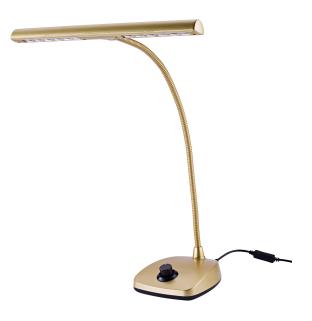

## 12298 LED piano lamp

## **Product variant**

US-12298-090-40 - gold-colored

Piano lamp with elegant design. State-of-the-art LED technology ensures pleasant warm white light (3000 K, 12 LEDs, 2500 Lux), long life and low energy consumption. A variable dimmer switch adjusts the brightness. Optimum positioning thanks to a long and flexible gooseneck (16.338" length). The heavy base ensures a stable stand. Power supply is included.