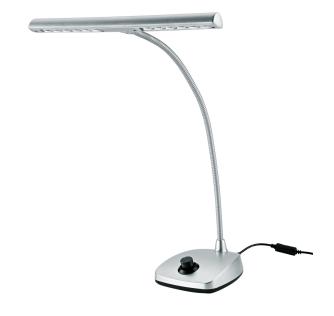

## **Product variant**

US-12298-090-63 - silver

## **Data**

| Connection                 | electric cable 118.11"                                                                        |
|----------------------------|-----------------------------------------------------------------------------------------------|
| EAN                        | 4016842118502                                                                                 |
| Electrical connection data | a 110 V AC 60Hz                                                                               |
| Gewicht                    | 3.307 lbs                                                                                     |
| Intensity                  | ~2,500 lux                                                                                    |
| Lamp shade length          | 11.81"                                                                                        |
| Light positioning by       | gooseneck                                                                                     |
| Lighting appliance         | 12 LEDs                                                                                       |
| Material                   | Base zinc die-cast, gooseneck steel, plastic lamp shade                                       |
| Power supply               | only mains operation                                                                          |
| Special features           | includes power adapter;<br>brightness dimmable;<br>warm white light (3000 K), Flux: 230 Lumen |
| Туре                       | silver                                                                                        |
|                            |                                                                                               |

Piano lamp with elegant design. State-of-the-art LED technology ensures pleasant warm white light (3000 K, 12 LEDs, 2500 Lux), long life and low energy consumption. A variable dimmer switch adjusts the brightness. Optimum positioning thanks to a long and flexible gooseneck (16.338" length). The heavy base ensures a stable stand. Power supply is included.