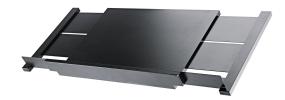

Individual expandable conductor desk made out of multi-ply laminated beech wood. The desk can be variably adjusted easily from 22.638 and 34.251". The desk height is 14.173". Suitable for "König & Meyer? Orchestra conductor stands 12330 and 12331.