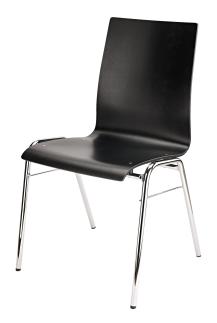

## **Product variant**

US-13405-000-02 - legs chrome, seating black

## **Data**

| EAN              | 4016842101160                              |
|------------------|--------------------------------------------|
| Gewicht          | 11.023 lbs                                 |
| Height           | 17.72"                                     |
| Leg construction | 4-legged frame (ø 0.787 x 0.059")          |
| Material         | frame of tubular steel, seat shell plywood |
| Seat             | 16.535 x 16.535 x                          |
| Special features | up to 10 chairs can be stacked             |
| Туре             | legs chrome, seating black                 |
|                  |                                            |

Stable stackable multi-purpose chair with seating made of multi-ply laminated beech wood. Long-lasting, high-quality framing made of chrome-plated steel tubes. Up to 10 chairs can be stacked.