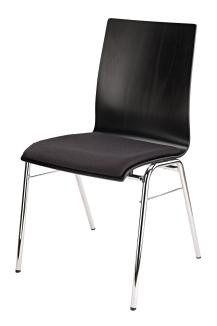

## **Product variant**

US-13415-000-02 - legs chrome, seating black

## **Data**

| EAN              | 4016842101184                                                                   |
|------------------|---------------------------------------------------------------------------------|
| Gewicht          | 12.787 lbs                                                                      |
| Height           | 18.50"                                                                          |
| Leg construction | 4-legged frame (ø 0.787 x 0.059")                                               |
| Material         | frame of tubular steel, seat shell plywood                                      |
| Seat             | with durable black upholstery fabric 16.535 x 16.535"                           |
| Special features | up to 10 chairs can be stacked;<br>seat cushion upholstered with durable fabric |
| Туре             | legs chrome, seating black                                                      |
|                  |                                                                                 |

Stable stackable multi-purpose chair with seating made of multi-ply laminated beech wood. Long-lasting, high-quality framing made of chrome-plated steel tubes. Up to 10 chairs can be stacked. Seat cushion upholstered with durable black fabric.