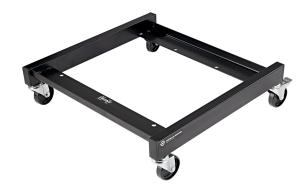

## **Chair cart**

Very durable and stable transport cart for all kinds of musician?s i.e. orchestra chairs. Powder-coated low steel frame. Four castors, two of them lockable provide the highest possible flexibility. Compact and small overall size.