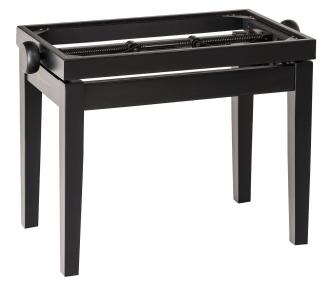

## **Product variant**

US-13700-000-20 - black matt finish

## **Data**

| EAN               | 4016842826148        |
|-------------------|----------------------|
| Gewicht           | 16.491 lbs           |
| Height            | from 17.72 to 21.65" |
| Height adjustment | dual crossbar        |
| Material          | wood                 |
| Туре              | black matt finish    |
|                   |                      |

Piano bench wooden-frame made of solid European beech wood, varnished with four coats of black matt polyester finish. Stable legs with felts gentle on parquet flooring. Dual crossbar mechanism for easy and precise height adjustment. The piano bench ships flat and is easy to assemble.