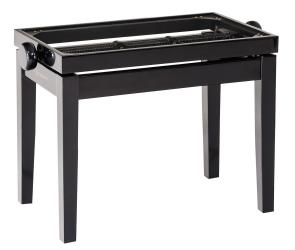

## **Product variant**

US-13701-000-21 - black glossy finish

Piano bench wooden-frame made of solid European beech wood, varnished with four coats of black glossy polyester finish. Stable legs with felts gentle on parquet flooring. Dual crossbar mechanism for easy and precise height adjustment. The piano bench ships flat and is easy to assemble.