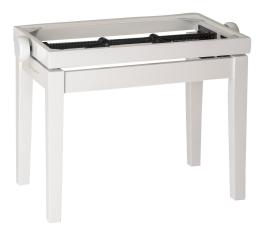

## **Product variant**

US-13711-000-23 - white glossy finish

Piano bench wooden-frame made of solid European beech wood, varnished with four coats of white glossy polyester finish. Stable legs with felts gentle on parquet flooring. Dual crossbar mechanism for easy and precise height adjustment. The piano bench ships flat and is easy to assemble.