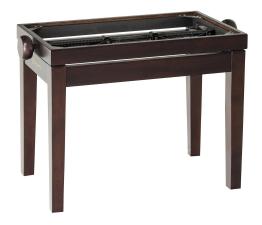

## 13720 Piano bench - wooden-frame

## **Product variant**

US-13720-000-24 - rosewood matt finish

Piano bench wooden-frame made of solid European beech wood, varnished with four coats of rosewood matt polyester finish. Stable legs with felts gentle on parquet flooring. Dual crossbar mechanism for easy and precise height adjustment. The piano bench ships flat and is easy to assemble.