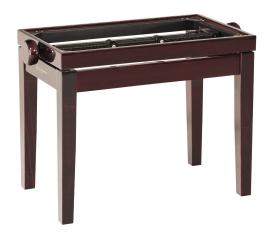

## 13751 Piano bench - wooden-frame

## **Product variant**

US-13751-000-31 - mahogany glossy finish

Piano bench wooden-frame made of solid European beech wood, varnished with four coats of mahogany glossy polyester finish. Stable legs with felts gentle on parquet flooring. Dual crossbar mechanism for easy and precise height adjustment. The piano bench ships flat and is easy to assemble.