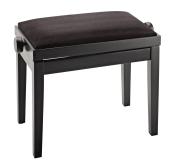

## **Product variant**

US-13900-100-20 - bench black matt finish, seat black velvet

## Data

| 4016842826063                               |
|---------------------------------------------|
| 19.29 lbs                                   |
| from 19.09 to 22.83"                        |
| dual crossbar                               |
| wood                                        |
| velvet covering seat, size 21.653 x 12.992" |
| bench black matt finish, seat black velvet  |
|                                             |

Complete piano bench made of solid European beech wood, varnished with four coats of black matt polyester finish. Stable legs with felts gentle on parquet flooring. Dual crossbar mechanism for easy and precise height adjustment. Heavy duty seat cushions made out of MDF material with black velvet cover. The piano bench ships flat and is easy to assemble.