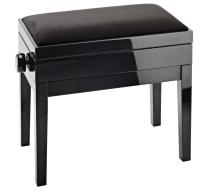

## **Product variant**

US-13950-100-21 - bench black glossy finish, seat black velvet

## **Data**

| EAN               | 4016842826100                                |
|-------------------|----------------------------------------------|
| Gewicht           | 25.133 lbs                                   |
| Height            | from 20.47 to 24.02"                         |
| Height adjustment | dual crossbar                                |
| Material          | wood                                         |
| Seat              | velvet covering seat, size 21.653 x 12.992"  |
| Туре              | bench black glossy finish, seat black velvet |
|                   |                                              |

Complete piano bench with seat cushion and integrated sheet music storage. Solid European beech wood, varnished with four coats of polyester. Stable legs with felts gentle on parquet flooring. Dual crossbar mechanism for easy and precise height adjustment. Heavy duty seat cushions made out of MDF material with black velvet cover. The piano bench ships flat and is easy to assemble.