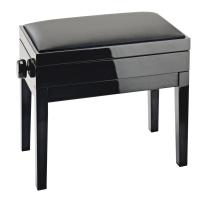

## **Product variant**

US-13951-200-21 - bench black glossy finish, seat black imitation leather

## **Data**

| EAN               | 4016842826117                                           |
|-------------------|---------------------------------------------------------|
| Gewicht           | 21.605 lbs                                              |
| Height            | from 20.47 to 24.02"                                    |
| Height adjustment | dual crossbar                                           |
| Material          | wood                                                    |
| Seat              | imitation leather seat, size 21.653 x 12.992"           |
| Туре              | bench black glossy finish, seat black imitation leather |

Complete piano bench with seat cushion and integrated sheet music storage. Solid European beech wood, varnished with four coats of polyester. Stable legs with felts gentle on parquet flooring. Dual crossbar mechanism for easy and precise height adjustment. Heavy duty seat cushions made out of MDF material with black imitation leather cover. The piano bench ships flat and is easy to assemble.