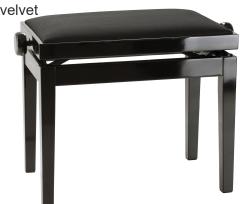

## **Product variant**

US-13961-100-21 - bench black glossy finish, seat black velvet

## **Data**

| Gewicht 18.078  Height from 18.90 to 22.  Height adjustment dual cross  Material well  Seat velvet covering seat, size 20.472 x 11.8  Special features legs are tapped and firmly gle |                   |                                              |
|---------------------------------------------------------------------------------------------------------------------------------------------------------------------------------------|-------------------|----------------------------------------------|
| Height from 18.90 to 22.  Height adjustment dual cross  Material w  Seat velvet covering seat, size 20.472 x 11.8  Special features legs are tapped and firmly glo                    | EAN               | 4016842114214                                |
| Height adjustment dual cross  Material wo Seat velvet covering seat, size 20.472 x 11.8  Special features legs are tapped and firmly gli                                              | Gewicht           | 18.078 lbs                                   |
| Material welvet covering seat, size 20.472 x 11.8  Special features legs are tapped and firmly gle                                                                                    | Height            | from 18.90 to 22.83"                         |
| Seat velvet covering seat, size 20.472 x 11.8  Special features legs are tapped and firmly gli                                                                                        | Height adjustment | dual crossbar                                |
| Special features legs are tapped and firmly gle                                                                                                                                       | Material          | wood                                         |
|                                                                                                                                                                                       | Seat              | velvet covering seat, size 20.472 x 11.811"  |
| Type bench black glossy finish, seat black ve                                                                                                                                         | Special features  | legs are tapped and firmly glued             |
| 5 7 7                                                                                                                                                                                 | Туре              | bench black glossy finish, seat black velvet |