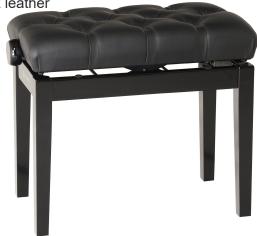

## Data

| Туре              | bench black glossy finish, seat black leather |
|-------------------|-----------------------------------------------|
| Seat              | leather seat, size 21.653 x 12.992"           |
| Material          | wood                                          |
| Height adjustment | dual crossbar                                 |
| Height            | from 19.88 to 23.43"                          |
| Gewicht           | 20.283 lbs                                    |
| EAN               | 4016842826131                                 |

Complete piano bench with a high quality quilted seat cushion. Solid European beech wood, varnished with four coats of polyester. Stable legs with felts gentle on parquet flooring. Dual crossbar mechanism for easy and precise height adjustment. Heavy duty seat cushions made out of MDF material with quilted black leather cover. The piano bench ships flat and is easy to assemble.