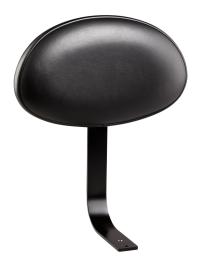

## **Product variant**

US-14032-000-55 - black imitation leather

## **Data**

| Back cushion     | high quality imitation leather, oval 9.251 x<br>15.748" |
|------------------|---------------------------------------------------------|
| EAN              | 4016842101023                                           |
| Gewicht          | 4.409 lbs                                               |
| Material         | steel                                                   |
| Special features | adjustable in height and depth                          |
| Туре             | black imitation leather                                 |

Stable and comfortable backrest for different drummer seats and stools. The comfortable oval backrest is upholstered with durable imitation leather. The height and depth of the backrest adjustment is variable using the knurled screws.