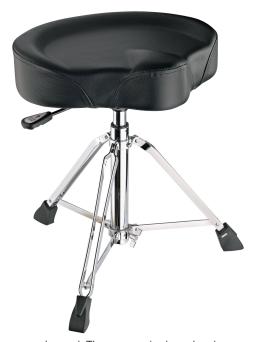

## **Data**

| Base diameter     | 22.05"                                   |
|-------------------|------------------------------------------|
| EAN               | 4016842115495                            |
| Gewicht           | 15.984 lbs                               |
| Height            | from 19.49 to 26.77"                     |
| Height adjustment | pneumatic spring                         |
| Leg construction  | double-braced 3-leg base                 |
| Material          | steel                                    |
| Quality level     | Topline                                  |
| Rod combination   | 2-piece folding design                   |
| Seat              | imitation leather, size 16.929 x 15.354" |
| Туре              | black imitation leather                  |
|                   |                                          |

The solid drummer's throne offers the quality, comfort, and stability professional drummers demand. The ergonomic shaped and elaborately upholstered seat with artificial leather cover balances superior posterior support and freedom of motion. The comfortable height adjustment results from an integrated pneumatic spring, which is released by a lever underneath the seat. The continuous height adjustment ranges from 19.488 to 26.772". The three double-braced legs and large rubber feet guarantee a stable stand. The matching carrying case 14003 is optionally available.