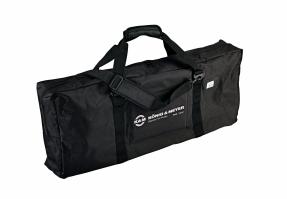

## **Carrying case**

Sturdy carrying case for stools 14044/14045 and 14046/14047. Tearproof nylon material, water-resistant. The case comes with padded handles and an adjustable shoulder strap. Plastic rubber feet protect the bottom of the case. Reinforced outer shell to protect the stands.