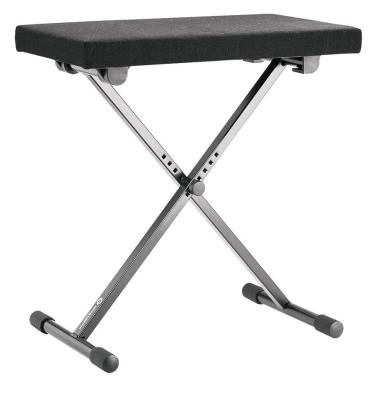

## **Keyboard bench**

## **Product variant**

US-14066-000-55 - black fabric

## **Data**

| EAN               | 4016842108022                                                                                      |
|-------------------|----------------------------------------------------------------------------------------------------|
| Gewicht           | 11.486 lbs                                                                                         |
| Height            | from 15.94 to 23.62"                                                                               |
| Height adjustment | inserted screw                                                                                     |
| Material          | steel                                                                                              |
| Seat              | wear-resistant fabric seat, size 21.259 x<br>11.811"                                               |
| Special features  | adjustable end cap to stabilize the bench on<br>uneven surfaces;<br>collapsible for easy transport |
| Туре              | black fabric                                                                                       |
|                   |                                                                                                    |

Comfortable keyboard bench with wear-resistant black fabric seat 21.26 x 11.81", height-adjustable, wobble-free design, collapsible for easy transport.