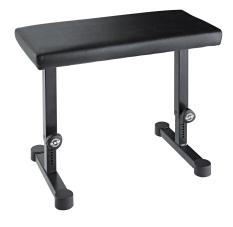

## Data

| EAN               | 4016842109678                                 |
|-------------------|-----------------------------------------------|
| Gewicht           | 20.944 lbs                                    |
| Height            | from 16.93 to 25.59"                          |
| Height adjustment | spring-loaded clamping knobs                  |
| Material          | steel                                         |
| Seat              | imitation leather seat, size 25.984 x 12.992" |
| Special features  | with engraved height scale                    |
| Туре              | black imitation leather                       |
|                   |                                               |

Its compact steel tubing construction and large round rubber end caps make this attractive bench significantly more stable. Excellent sitting comfort is achieved by an attractive skai leather seat covering for enjoyable and relaxed keyboard playing. The two sided spring-loaded locking screws make precision height adjustment easy. There is an engraved height scale to find your personal setting with ease. The bench complements keyboard tables 18810/18820.