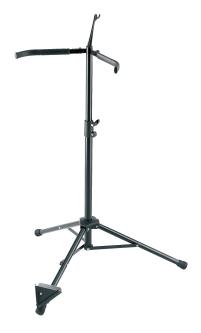

## Cello stand

## **Data**

| Base diameter      | 31.50"                      |
|--------------------|-----------------------------|
| EAN                | 4016842820894               |
| Gewicht            | 5.467 lbs                   |
| Height             | from 24.41 to 44.09"        |
| Instrument support | non-marring material        |
| Leg construction   | tube legs with cross braces |
| Material           | steel                       |
| Rod combination    | 2-piece folding design      |
| Size when folded   | 6.89 x 5.12 x 23.82"        |
| Special features   | bow holder included         |
| Suitable for       | all cellos                  |
| Support width      | 14.96"                      |
| Туре               | black                       |
|                    |                             |

Height-adjustable, soft-rubber-covered adjusting arms.