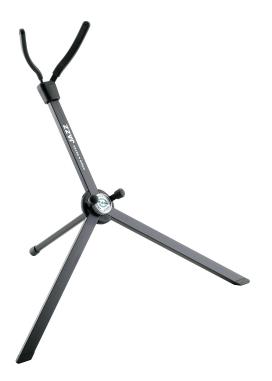

## Saxophone stand »Jazz«

Practical, easy to use and stable stand for tenor saxophones. Solid square-type aluminum tubes with the large central locking screw, protective rubber bumps where stand connects with the saxophone body and the bell. Embedded foot end caps. Folds compactly, can be transported in the supplied velour bag in the saxophone bell.